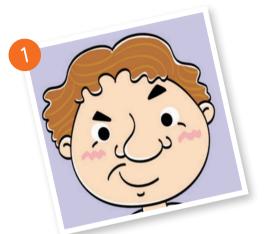

# Fon games

Trace the letters and circle the suspect.

#### Wanted

There was a robbery yesterday.
We are looking for a man who
has ...

- · big ears
- · a big nose
- · small eyes
- · curly hair
- · a long face

If you see a man with these characteristics, please call 4355 0666.