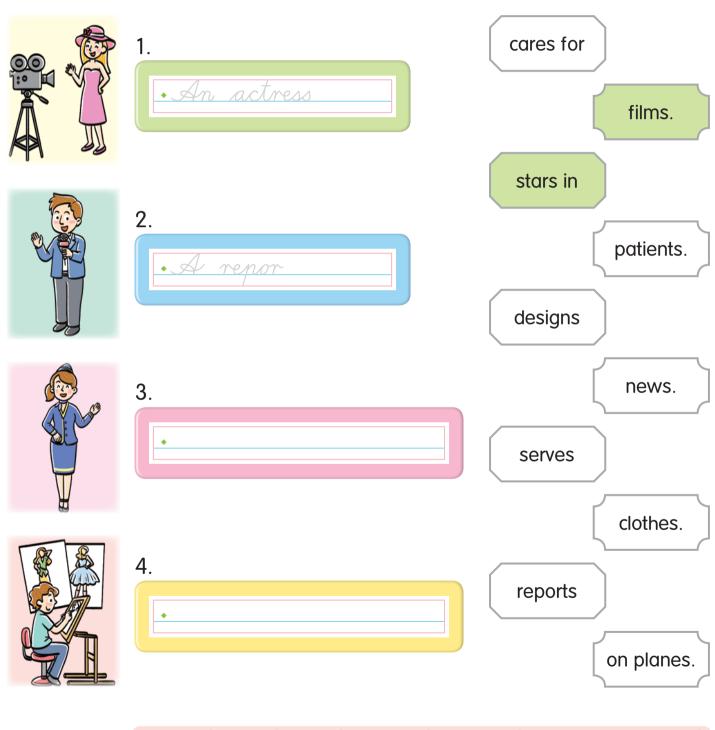

## Fon games

Trace the jobs and colour the job descriptions with the same colours as the job boxes.