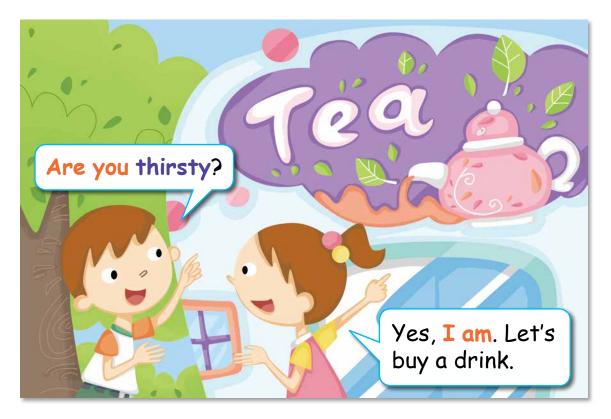

#### Complete the comic with the help of the given words.

hungry sad thirsty tired