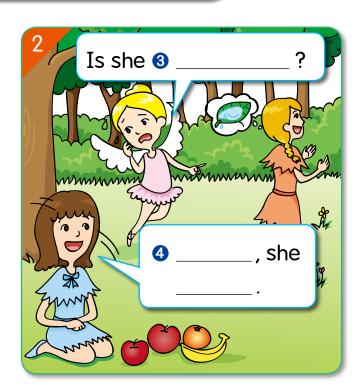

#### Complete the comic with the help of the given words.

hungry sad thirsty tired