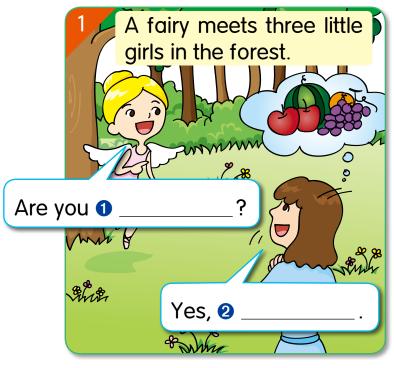

#### Complete the comic with the help of the given words.

hungry sad thirsty tired