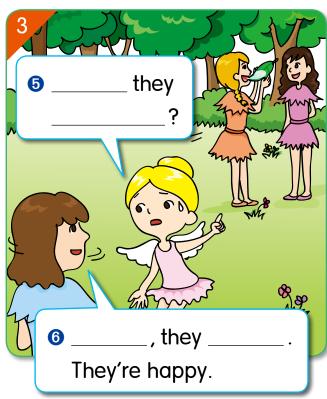

#### Complete the comic with the help of the given words.

hungry sad thirsty tired