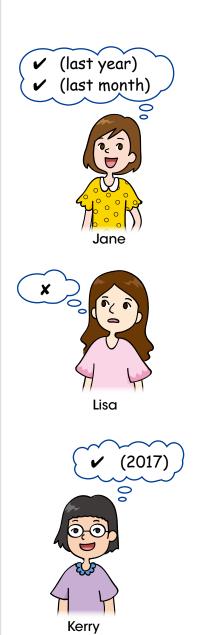

questionnaires

Steve is collecting information on his classmates' travelling habits. Complete the questionnaire with the help of the given words.

| 1 |      |       |      |       |                |
|---|------|-------|------|-------|----------------|
|   | ever | never | once | twice | How many times |
| 1 |      |       |      |       |                |

| Survey on Travelling Habits               |
|-------------------------------------------|
| Name :Jane                                |
| Q: Have you 1 been to Japan?              |
| A: 🗸 Yes, I have. No, I haven't.          |
| Q: How many times have you been to Japan? |
| A: I've been there 2                      |
| Q : When did you first visit Japan?       |
| A: I first 3 there last year.             |
| * * * * * * * * * * *                     |
| Name : <u>Lisa</u>                        |
| Q: 4 to the U.S.A.?                       |
| A: Yes, I have. No, I haven't.            |
| I've 🙃 been there.                        |
| * * * * * * * * * * *                     |
| Name : <u>Kerry</u>                       |
| Q: 6 to Thailand?                         |
| A: Yes, I have. No, I haven't.            |
| Q: 🗸 have you been to Thailand?           |
| A: 8                                      |
| Q : When did you go to Thailand?          |
| A: 9                                      |
|                                           |