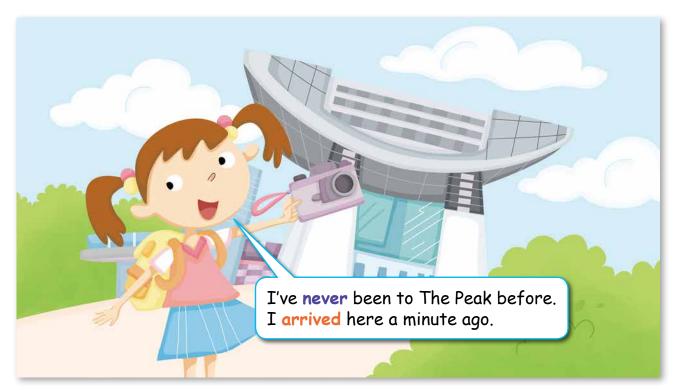

## Present perfect tense 2: ever / never / once / twice

We use 'ever' to ask people if they have done something up until now.
 Questions:

|                   | Have you     | ever | been | to Th    | to The Peak? |      |              |
|-------------------|--------------|------|------|----------|--------------|------|--------------|
| Positive answers: |              | S:   | Nego | ative an | swers:       |      |              |
|                   | Yes, I have. |      | No   | , I've   | novor        | boon | to The Peak. |
|                   |              |      | INO  | ), I ve  | never        | been | there.       |