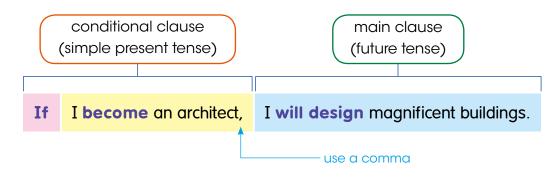

## 1 When I grow up

- We use 'If ..., ... will ...' to show that something is likely to happen.
- We use the **conditional clause** to describe something that happens first.
- We use the **main clause** to describe something that will happen next.
- We can put 'If' at the begining of the sentence.