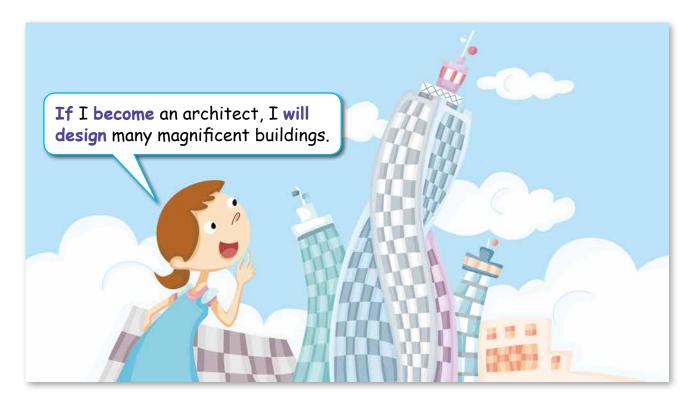

## 1 When I grow up

- We use 'If ..., ... will ...' to show that something is likely to happen.
- We use the **conditional clause** to describe something that happens first.
- We use the **main clause** to describe something that will happen next.
- We can put 'If' at the begining of the sentence.