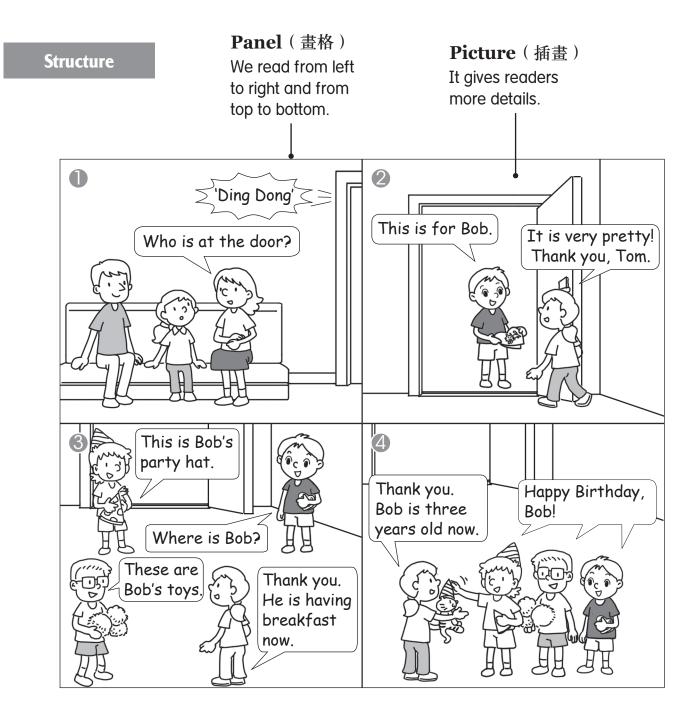

## Mandy is reading a comic strip.

3. Which one of these is the birthday cake for Bob?

Α.

C. Mandy's brother

Β.

C.

- 4. Which of the following is **<u>TRUE</u>**?
  - A. The children love Bob.
  - B. Mandy's parents give Bob presents.
  - C. It is Mandy's birthday today.

## What do you see in the panels? Write 1, 2, 3 or 4 in the ( ).

- 5. a. Mandy's friends say `happy birthday' to Bob.
  - b. Mandy's friend rings the doorbell.
  - c. Mandy's friends give Bob some gifts.