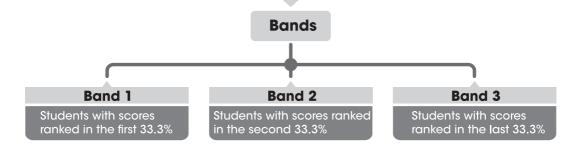

The Education Bureau would use this score to rank all students from the highest to the lowest and divide them evenly into three Bands: (from high to low) Band 1, Band 2 and Band 3.

- 1. Calculate student's total score according to each subject weight.
- 2. Standardise the total score.
- 3. Moderate the total score according to the Pre-Secondary One Hong Kong Attainment Test.

#### Note

Band 1 students would be allocated places first, hence the better performance a student achieves in the internal Exams for SSPA purpose, the more advantaged he/she will be in the Central Allocation.